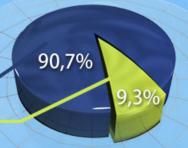

#### Sakhalin - 1

Sakhalin - 2

27,5%

MITSUI&CO., LTD.

12.5%

★ Mitsubishi Corporation

10%