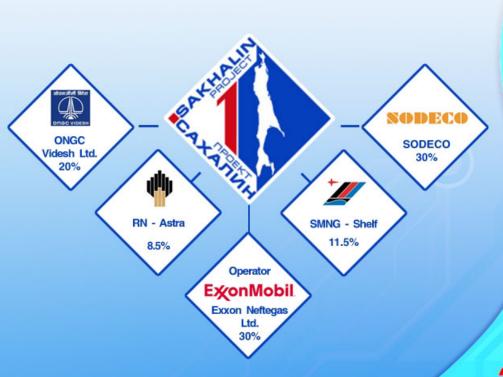

#### Sakhalin - 1

Sakhalin - 2

27,5%

MITSUI&CO., LTD.

12.5%

★ Mitsubishi Corporation

10%